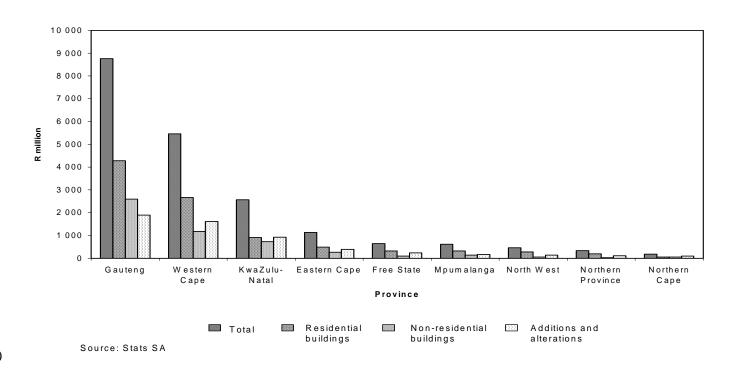

lion), followed by additions and alterations (27,5% or R5 537,6 million) and non-residential buildings (25,4% or R5 109,0 million). The largest provincial contributor to the total value of building plans passed was Gauteng (contributing 43,5% or R8 759,7 million to the total value of building plans passed), followed by Western Cape (27,2% or R5 464,7 million) and KwaZulu-Natal (12,8% or R2 568,6 million) (cf. figure 1). The value of building plans passed, as reported by local government institutions of the other six provinces, amounted to R3 333,1 million, therefore contributing 16,5% to the total value of building plans passed during 2000.

Figure 1 – Value of building plans passed (at current prices) as reported by local government institutions for 2000 by type of building and province



Report No. 50-11-01 (2000)

 $Table \ C - The \ largest \ contributors \ to \ the \ total \ value \ of \ building \ plans \ passed \ (at \ current \ prices) \ as \ reported \ by \ local \ government \ institutions \ during \ 2000 \ by \ province$ 

| Province      | Total value of building plans passed | Reference            | Local government institution                                                                                                                                                          | Percentage<br>contribution<br>to total value<br>of province | Total value<br>of building<br>plans passed<br>R million                |
|---------------|--------------------------------------|----------------------|-----------------------------------------------------------------------