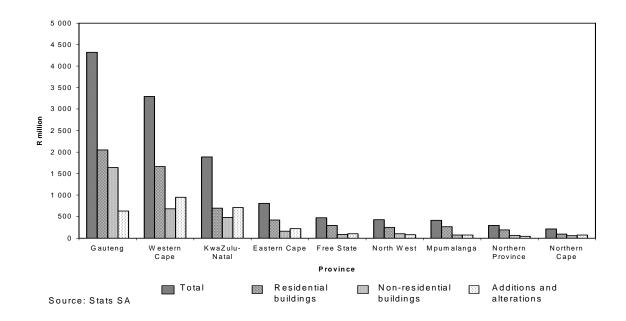

of building and province The total value of buildings completed (at current prices), as reported by local government institutions for 2000, amounted to R12 130,4 million. The value of residential buildings completed contributed the most to the total value of buildings completed (48,9% or R5 928,2 million), followed by non-residential buildings (27,4% or R3 329,6 million) and additions and alterations (23,7% or R2 872,5 million). The largest provincial contributors to the total value of buildings completed were Gauteng (+35,6% or R4 323,0), Western Cape (+27,2% or R3 294,8 million) and KwaZulu-Natal (+15,6% or R1 888,6 million) (cf. figure 2).

Figure 2 – Value of buildings completed (at current prices) as reported by local government institutions for 2000 by type of building and province



 $Table \ F - The \ largest \ contributors \ to \ the \ total \ value \ of \ buildings \ completed \ (at \ current \ prices) \ as \ reported \ by \ local \ government \ institutions \ during \ 2000 \ by \ province$ 

| Province      | Total value of buildings completed R million | Reference              | Local government institution                                                                                                                                                    | Percentage<br>contribution<br>to total value<br>of province | Total value<br>of buildings<br>completed<br>R million                |
|---------------|----------------------------------------------|------------------------|-------------------------------------------------------------------------------------------